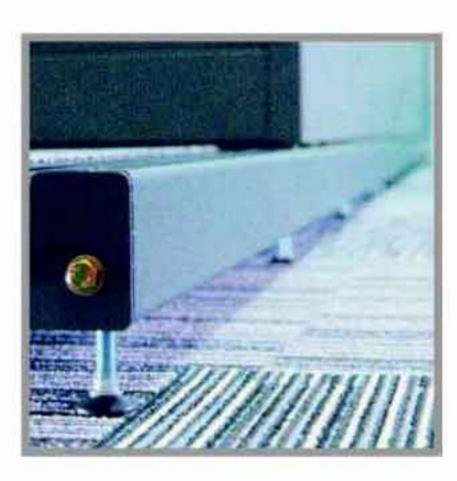

### FEATURES

Name Tag Holder

Adjustable Foot Cap

Spacious & Safe Platform

Smooth Anti-Tilt Mechanism

Strong & Slick Steel Handle

Central Locking System