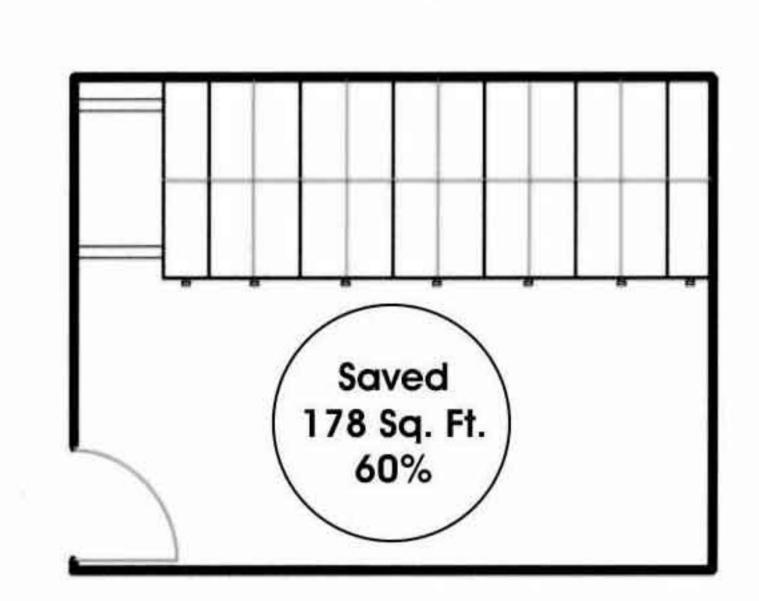

### Save Over 60% of Your Valuable Space

24 pcs Full Height Cupboard 288 Sq. Ft.

**Granada** Mobile Compactor 24 Bays 110 Sq. Ft.

|                       | On for a fylobile                                                                  | , co., pac.c.             |                                 |                            |                            | _                         |                           |                           |                            |                            |
|-----------------------|------------------------------------------------------------------------------------|---------------------------|---------------------------------|----------------------------|----------------------------|---------------------------|---------------------------|---------------------------|----------------------------|----------------------------|
| TYPES                 |                                                                                    | 4                         | Bay Single Colu                 | mn                         | 4 Bay Double Column        |                           |                           |                           |                            |                            |
| Models                | MCH4BS                                                                             | MCH6BS                    | MCH8BS                          | MCH10BS                    | MCH12BS                    | MCH4BD                    | MCH6BD                    | MCH8BD                    | MCH10BD                    | MCH12BD                    |
| Description           | 4 Bay<br>Single<br>Column                                                          | 6 Bay<br>Single<br>Column | 8 Bay<br>Single<br>Column       | 10 Bay<br>Single<br>Column | 12 Bay<br>Single<br>Column | 4 Bay<br>Double<br>Column | 6 Bay<br>Double<br>Column | 8 Bay<br>Double<br>Column | 10 Bay<br>Double<br>Column | 12 Bay<br>Double<br>Column |
| Dimension<br>(Length) | 2430mm                                                                             | 3250mm                    | 4070mm                          | 4890mm                     | 5710mm                     | 2430mm                    | 3250mm                    | 4070mm                    | 4890mm                     | 5710mm                     |
| Net Weight            | 258kg                                                                              | 372kg                     | 486kg                           | 600kg                      | 714kg                      | 453kg                     | 672kg                     | 891kg                     | 1110kg                     | 1329kg                     |
| Material              | Cold Rolled Steel                                                                  |                           |                                 |                            |                            |                           |                           |                           |                            |                            |
| Finish                | Epoxy Powder Coating                                                               |                           |                                 |                            |                            |                           |                           |                           |                            |                            |
| Shelf Size            | W910 x D368 x H25 mm                                                               |                           |                                 |                            |                            |                           |                           |                           |                            |                            |
| No of Shelf           | 4 Pieces per Column                                                                |                           |                                 |                            |                            |                           |                           |                           |                            |                            |
| Loading Per Shelf     | 40kg per Pieces                                                                    |                           |                                 |                            |                            |                           |                           |                           |                            |                            |
| Aisle Size            | 790mm                                                                              |                           |                                 |                            |                            |                           |                           |                           |                            |                            |
| Anti Tlit Mechanism   | Nylon Guide D40 mm                                                                 |                           |                                 |                            |                            |                           |                           |                           |                            |                            |
| Material<br>Thickness |                                                                                    |                           | Base : 1mm<br>Top Panel : 0.8mm | Back Pane<br>Side Panel    |                            | Rail: 3mm<br>Shelf: 0.7mm | Platforr                  | m: 19mm Chipbo            | oard                       |                            |
| Rail                  | Made of 3mm Cold Rolled Steel Using Laser Cut Process and with Adjustable Foot Cap |                           |                                 |                            |                            |                           |                           |                           |                            |                            |
| Wheel                 | D60mm Bearing with Nylon Coating Loading: 150kg / Wheel                            |                           |                                 |                            |                            |                           |                           |                           |                            |                            |
| Movement              | Left / Right                                                                       |                           |                                 |                            |                            |                           |                           |                           |                            |                            |