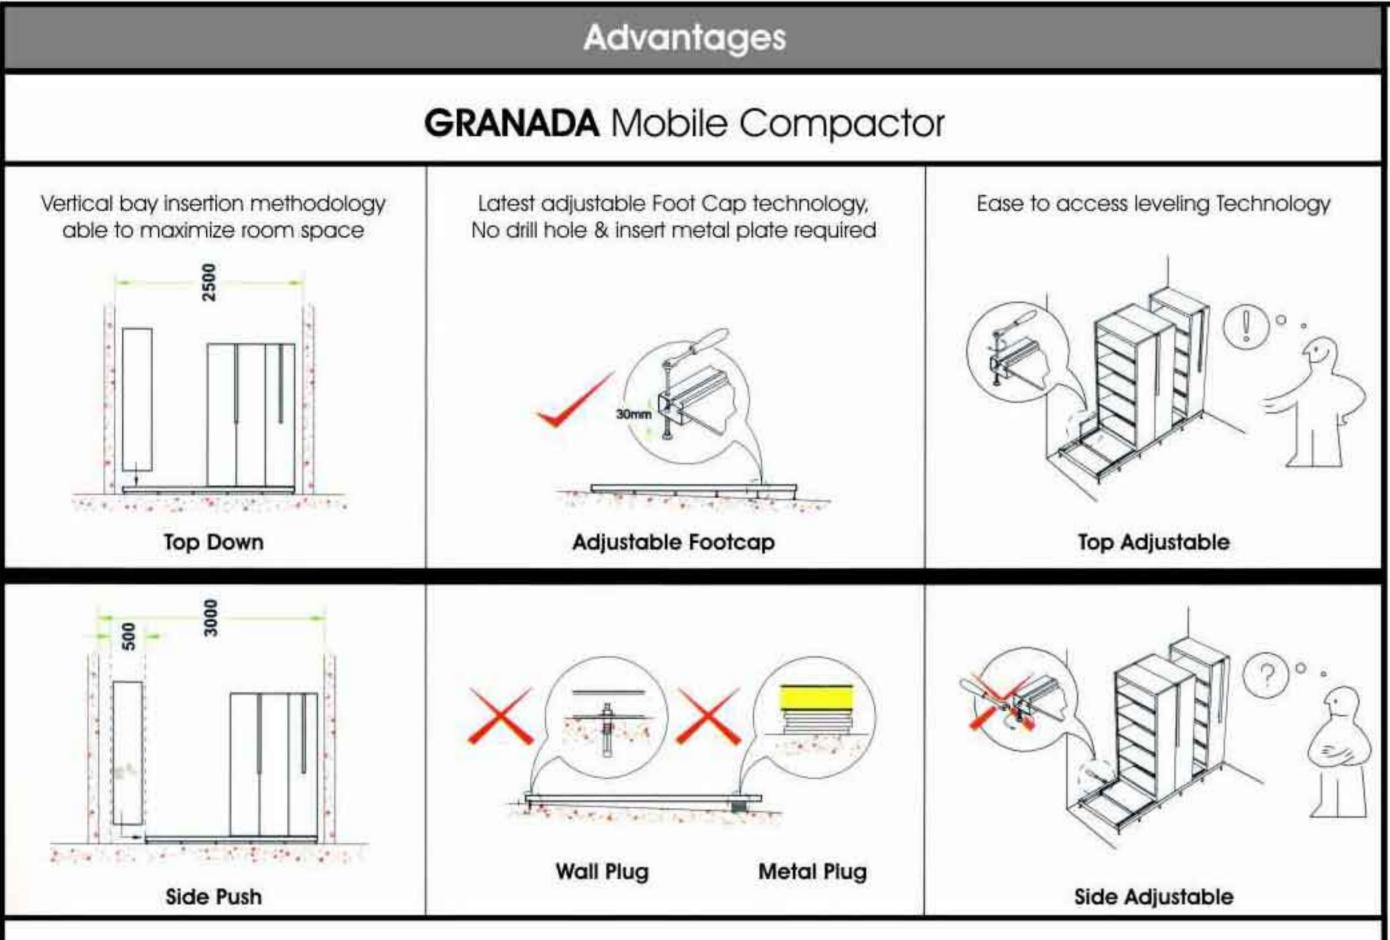

### FEATURES

Name Tag Holder

Adjustable Foot Cap

Spacious & Safe Platform

Smooth Anti-Tilt Mechanism

Strong & Slick Steel Handle

Central Locking System