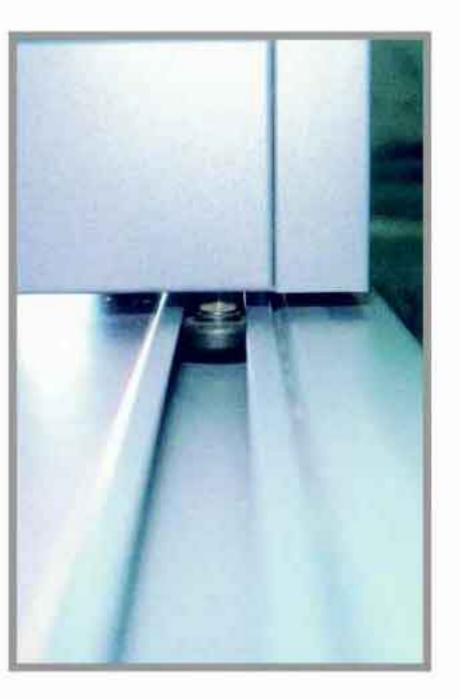

### FEATURES

Name Tag Holder

Adjustable Foot Cap

Spacious & Safe Platform

Smooth Anti-Tilt Mechanism

Strong & Slick Steel Handle

Central Locking System