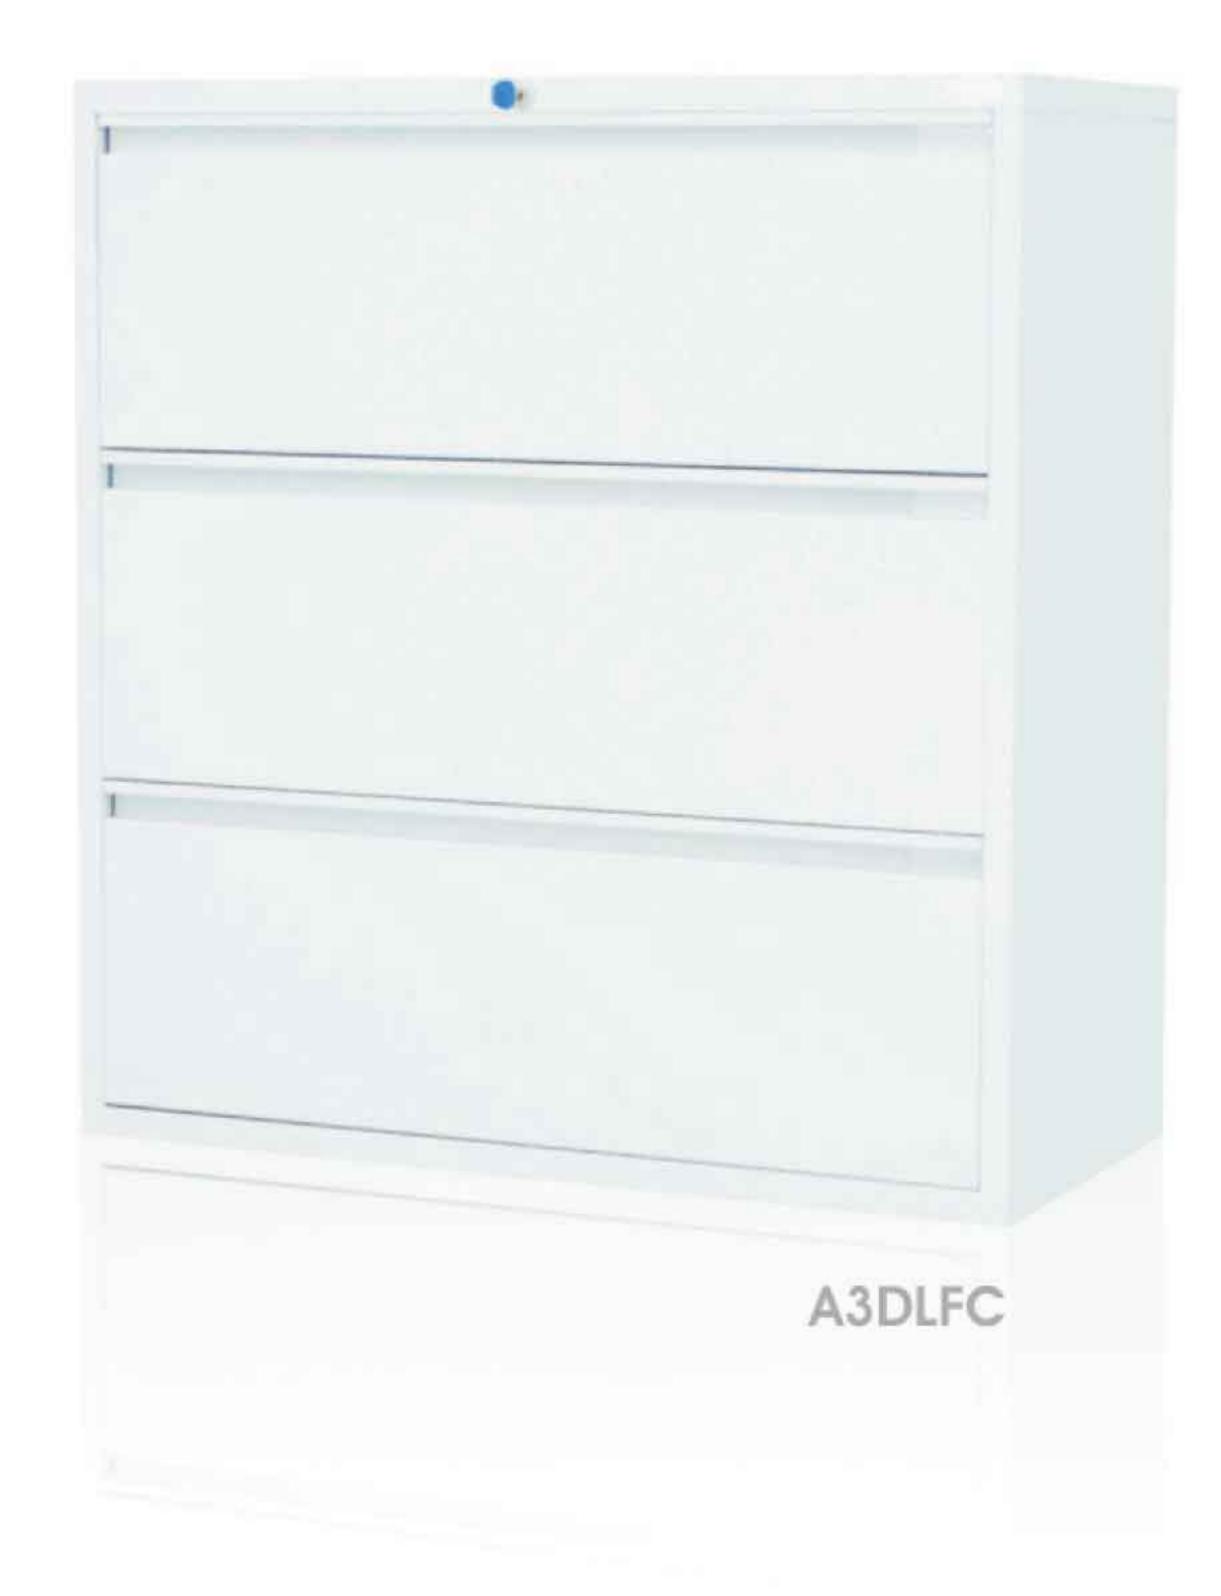

# GRANADA

| Features |
|----------|
|----------|

| A2DLFC                           | A3DLFC                           |
|----------------------------------|----------------------------------|
| 2 Drawers Lateral Filing Cabinet | 3 Drawers Lateral Filing Cabinet |
| W.910 - D.460 - 710 mm           | W.910 - D.460 - 1010 mm          |