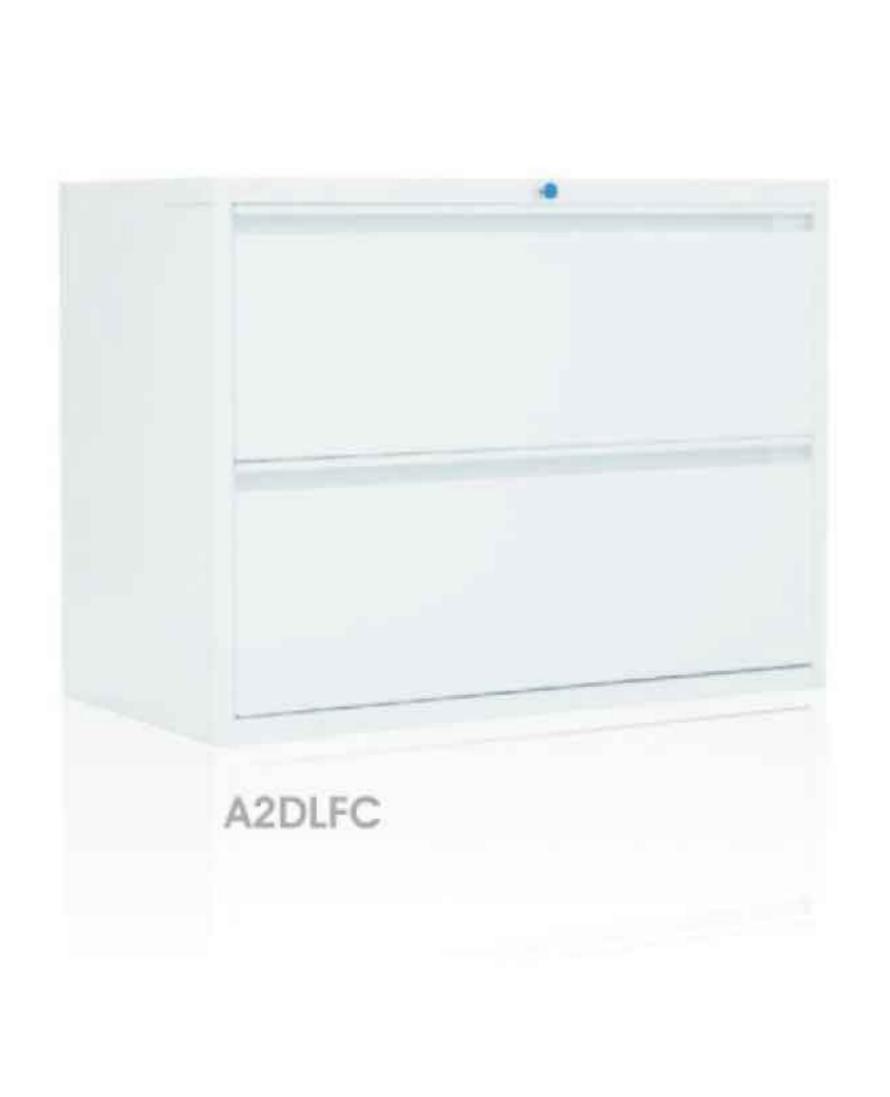

# GRANADA

| Features |
|----------|
|----------|

| A2DLFC                           | A3DLFC                           |
|----------------------------------|----------------------------------|
| 2 Drawers Lateral Filing Cabinet | 3 Drawers Lateral Filing Cabinet |
| W.910 - D.460 - 710 mm           | W.910 - D.460 - 1010 mm          |