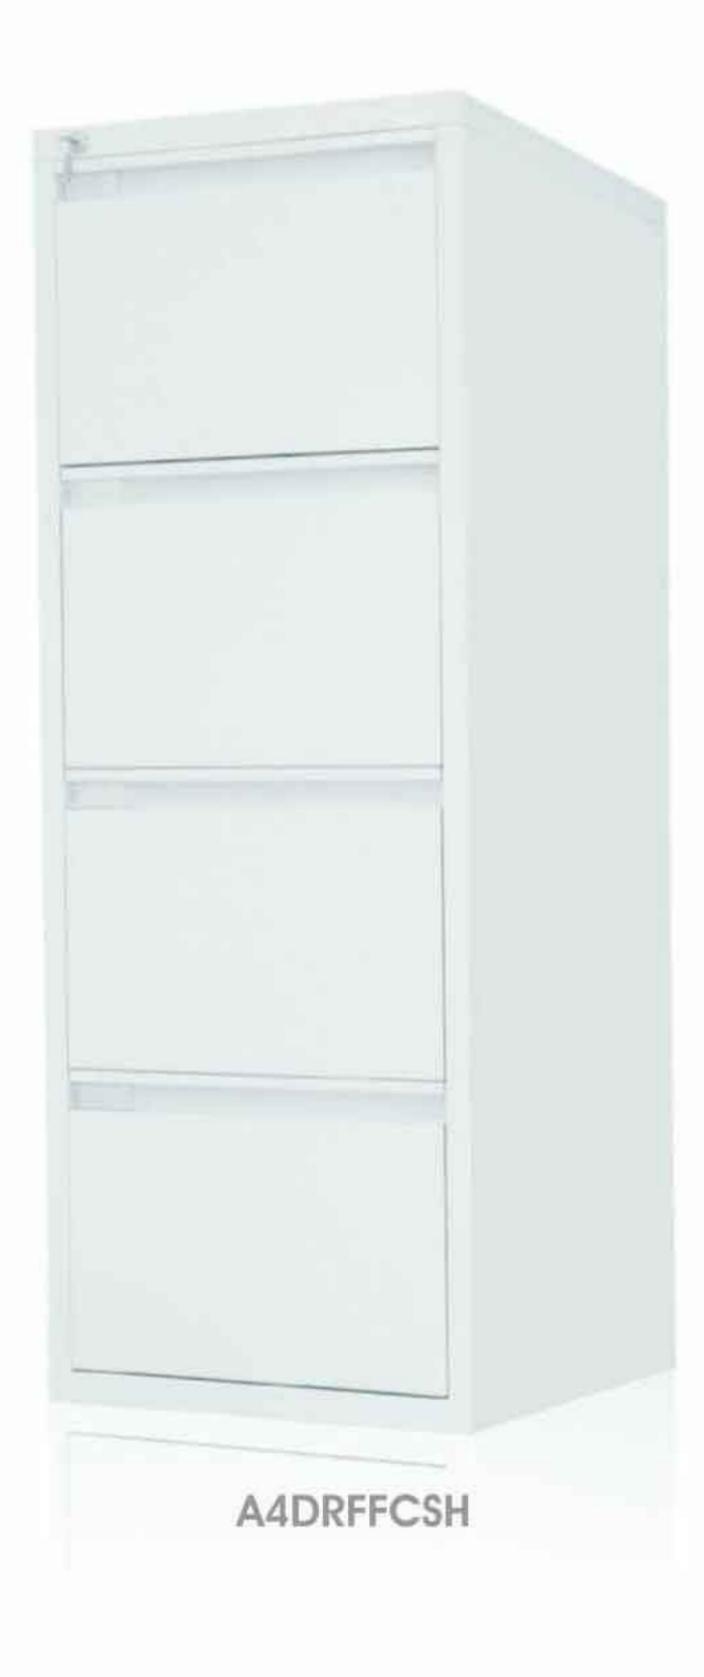

Full Extention Drawer; Anti - Tipping Mechanism

| A2DRFFCSH                | A3DRFFCSH                | A4DRFFCSH                |
|--------------------------|--------------------------|--------------------------|
| 2 Drawers Filing Cabinet | 3 Drawers Filing Cabinet | 4 Drawers Filing Cabinet |
| W.464 - D.620 - 710 mm   | W.464 - D.620 - 1010 mm  | W.464 - D.620 - 1320 mm  |