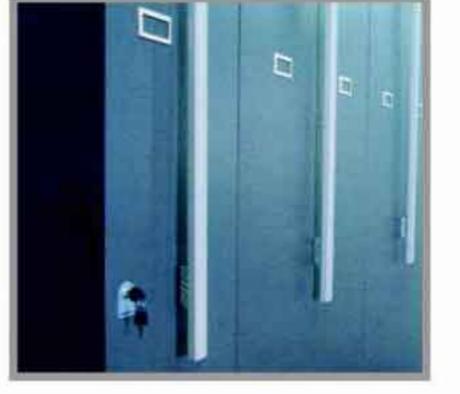

### FEATURES

Name Tag Holder

Adjustable Foot Cap

Spacious & Safe Platform

Smooth Anti-Tilt Mechanism

Strong & Slick Steel Handle

Central Locking System