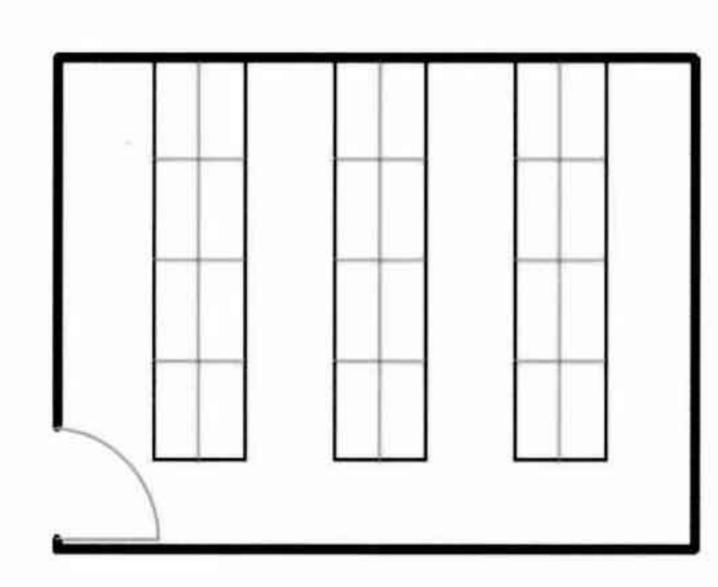

### Save Over 60% of Your Valuable Space

24 pcs Full Height Cupboard 288 Sq. Ft.

**Granada** Mobile Compactor 24 Bays 110 Sq. Ft.

|                       | On for a fylobile                                                                  | , co., pac.c.             |                                 |                            |                            | _                         |                           |                           |                            |                            |
|-----------------------|------------------------------------------------------------------------------------|---------------------------|---------------------------------|----------------------------|----------------------------|---------------------------|---------------------------|---------------------------|----------------------------|----------------------------|
| TYPES                 |                                                                                    | 4                         | Bay Single Colu                 | mn                         | 4 Bay Double Column        |                           |                           |                           |                            |                            |
| Models                | MCH4BS                                                                             | MCH6BS                    | MCH8BS                          | MCH10BS                    | MCH12BS                    | MCH4BD                    | MCH6BD                    | MCH8BD                    | MCH10BD                    | MCH12BD                    |
| Description           | 4 Bay<br>Single<br>Column                                                          | 6 Bay<br>Single<br>Column | 8 Bay<br>Single<br>Column       | 10 Bay<br>Single<br>Column | 12 Bay<br>Single<br>Column | 4 Bay<br>Double<br>Column | 6 Bay<br>Double<br>Column | 8 Bay<br>Double<br>Column | 10 Bay<br>Double<br>Column | 12 Bay<br>Double<br>Column |
| Dimension<br>(Length) | 2430mm                                                                             | 3250mm                    | 4070mm                          | 4890mm                     | 5710mm                     | 2430mm                    | 3250mm                    | 4070mm                    | 4890mm                     | 5710mm                     |
| Net Weight            | 258kg                                                                              | 372kg                     | 486kg                           | 600kg                      | 714kg                      | 453kg                     | 672kg                     | 891kg                     | 1110kg                     | 1329kg                     |
| Material              | Cold Rolled Steel                                                                  |                           |                                 |                            |                            |                           |                           |                           |                            |                            |
| Finish                | Epoxy Powder Coating                                                               |                           |                                 |                            |                            |                           |                           |                           |                            |                            |
| Shelf Size            | W910 x D368 x H25 mm                                                               |                           |                                 |                            |                            |                           |                           |                           |                            |                            |
| No of Shelf           | 4 Pieces per Column                                                                |                           |                                 |                            |                            |                           |                           |                           |                            |                            |
| Loading Per Shelf     | 40kg per Pieces                                                                    |                           |                                 |                            |                            |                           |                           |                           |                            |                            |
| Aisle Size            | 790mm                                                                              |                           |                                 |                            |                            |                           |                           |                           |                            |                            |
| Anti Tlit Mechanism   | Nylon Guide D40 mm                                                                 |                           |                                 |                            |                            |                           |                           |                           |                            |                            |
| Material<br>Thickness |                                                                                    |                           | Base : 1mm<br>Top Panel : 0.8mm | Back Pane<br>Side Panel    |                            | Rail: 3mm<br>Shelf: 0.7mm | Platforr                  | m: 19mm Chipbo            | oard                       |                            |
| Rail                  | Made of 3mm Cold Rolled Steel Using Laser Cut Process and with Adjustable Foot Cap |                           |                                 |                            |                            |                           |                           |                           |                            |                            |
| Wheel                 | D60mm Bearing with Nylon Coating Loading: 150kg / Wheel                            |                           |                                 |                            |                            |                           |                           |                           |                            |                            |
| Movement              | Left / Right                                                                       |                           |                                 |                            |                            |                           |                           |                           |                            |                            |