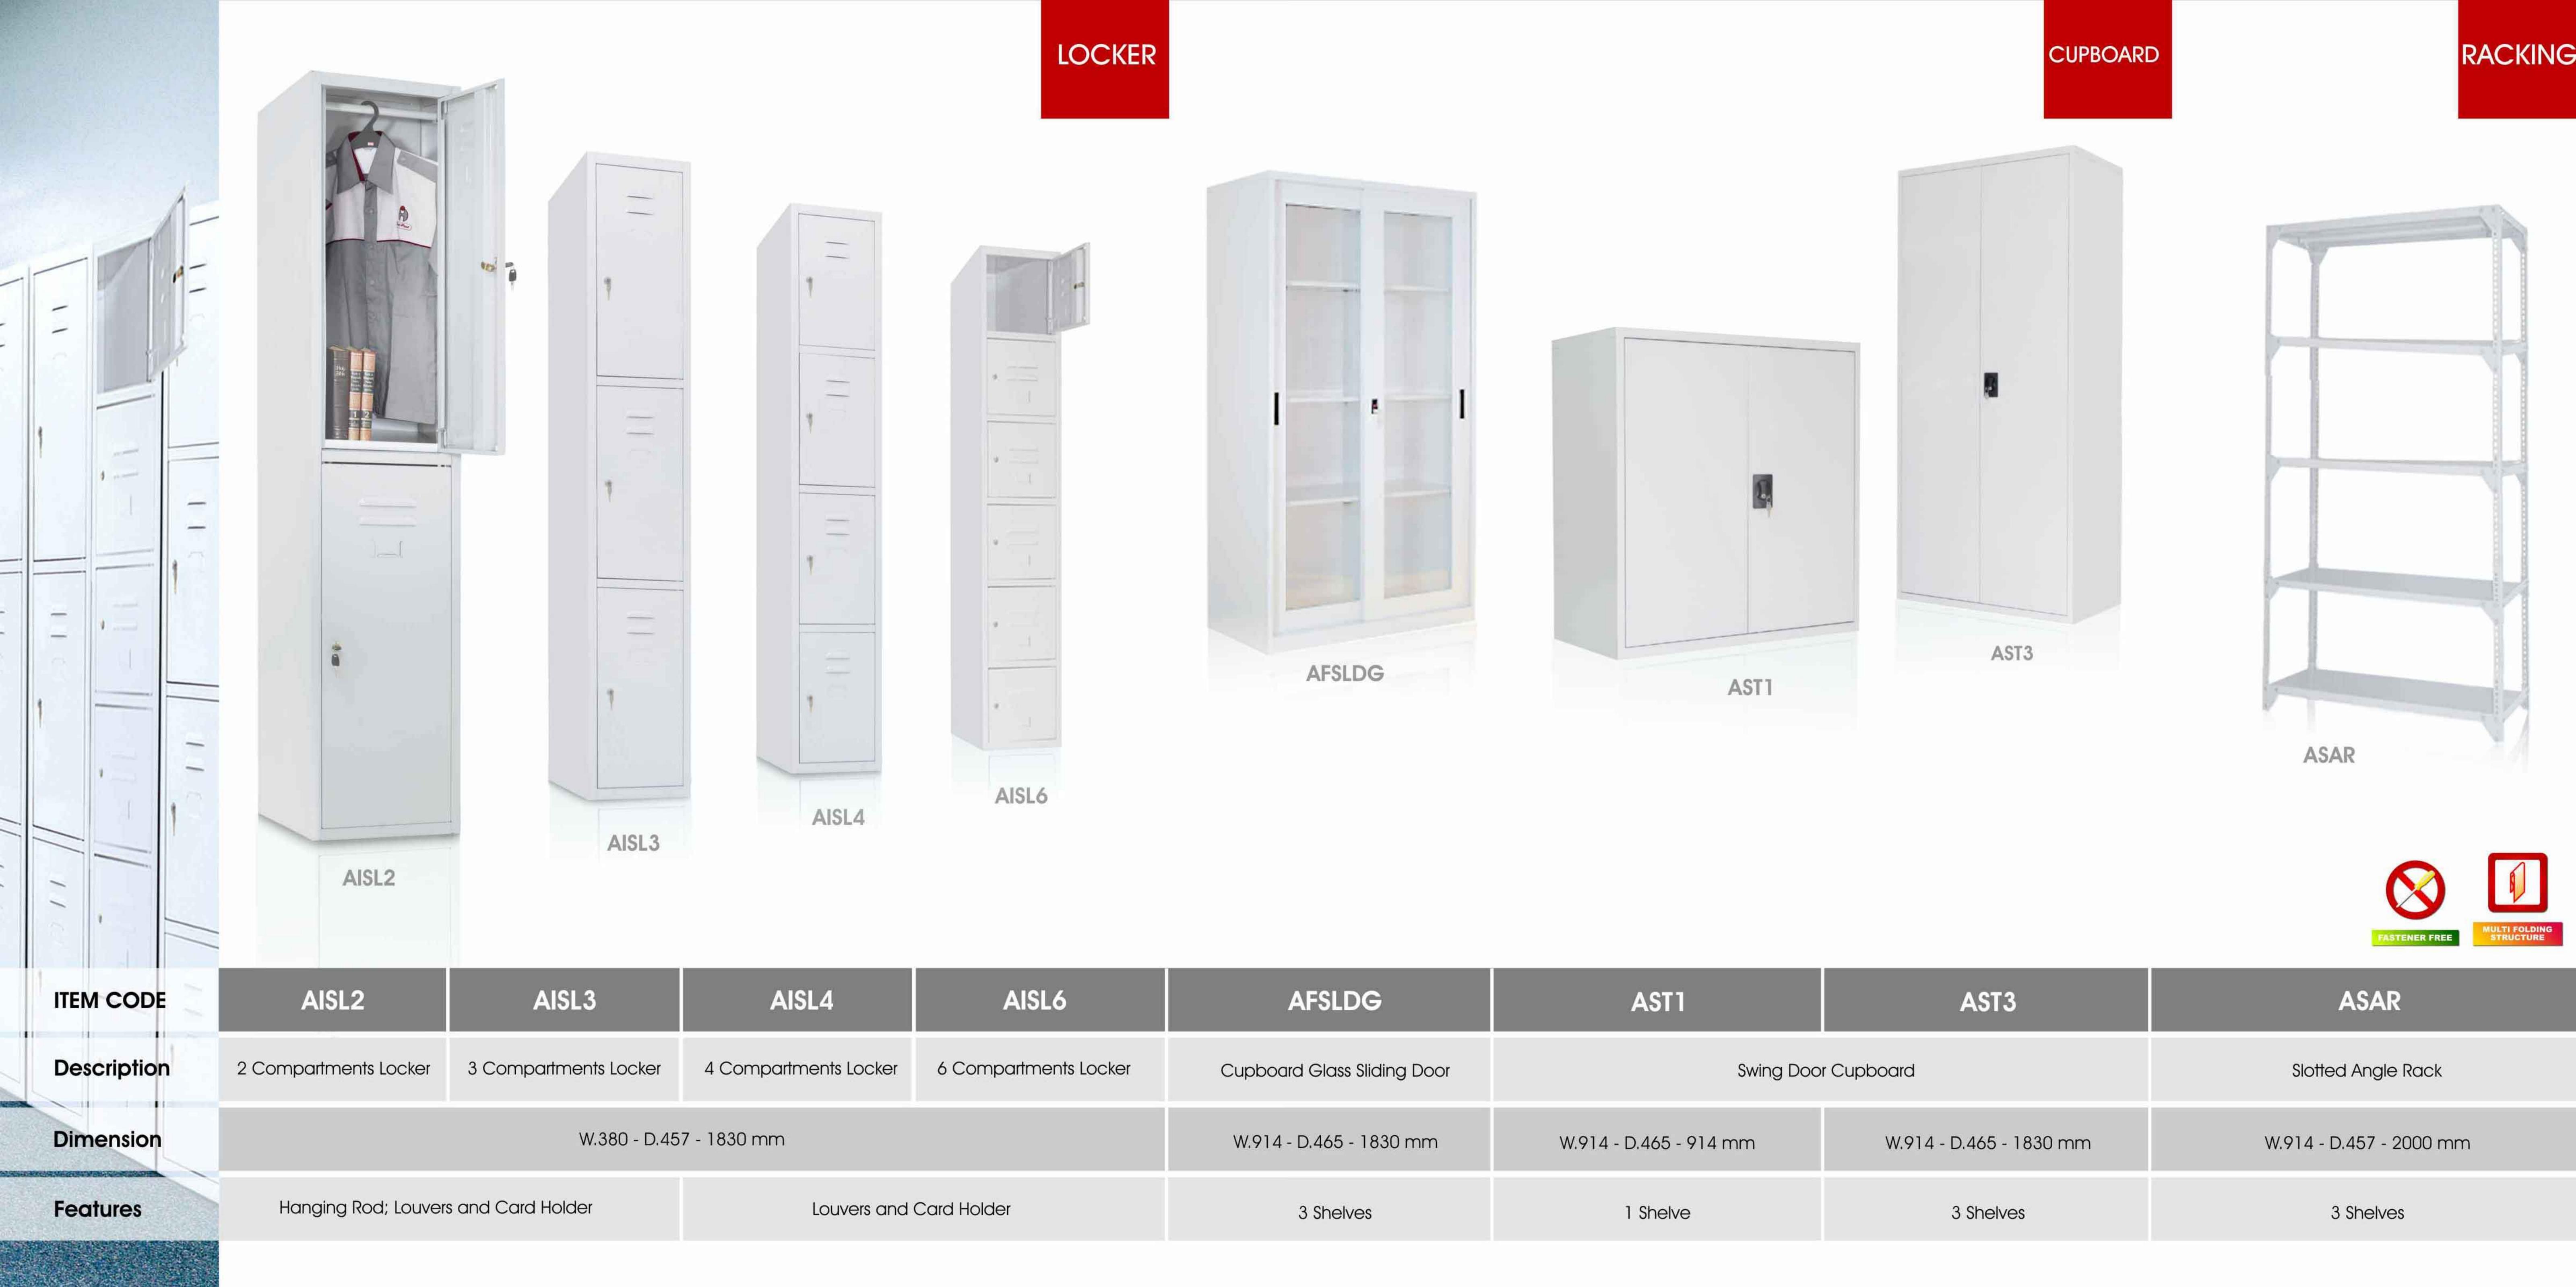

# GRANADA

| Features |
|----------|
|----------|

| A2DLFC                           | A3DLFC                           |
|----------------------------------|----------------------------------|
| 2 Drawers Lateral Filing Cabinet | 3 Drawers Lateral Filing Cabinet |
| W.910 - D.460 - 710 mm           | W.910 - D.460 - 1010 mm          |

Full Extention Drawer; Anti - Tipping Mechanism

| A2DRFFCSH                | A3DRFFCSH                | A4DRFFCSH                |
|--------------------------|--------------------------|--------------------------|
| 2 Drawers Filing Cabinet | 3 Drawers Filing Cabinet | 4 Drawers Filing Cabinet |
| W.464 - D.620 - 710 mm   | W.464 - D.620 - 1010 mm  | W.464 - D.620 - 1320 mm  |