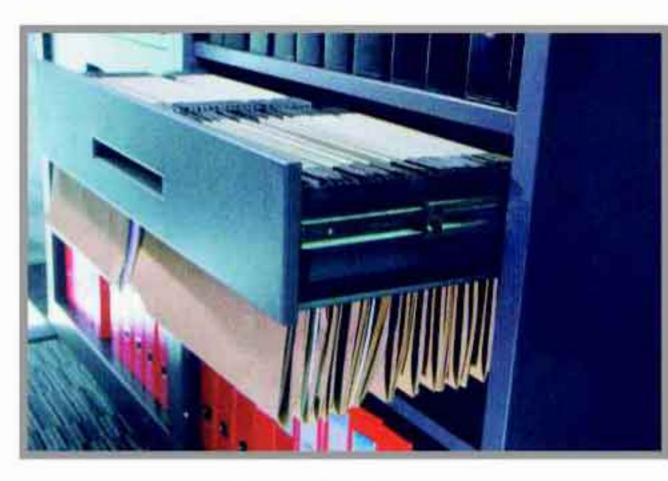

#### <u>ACCESSORIES</u>

CD Drawer

Lateral Drawer

Lateral Frame ( for A4/A3 File Storage )

Multi-Purpose Shelf