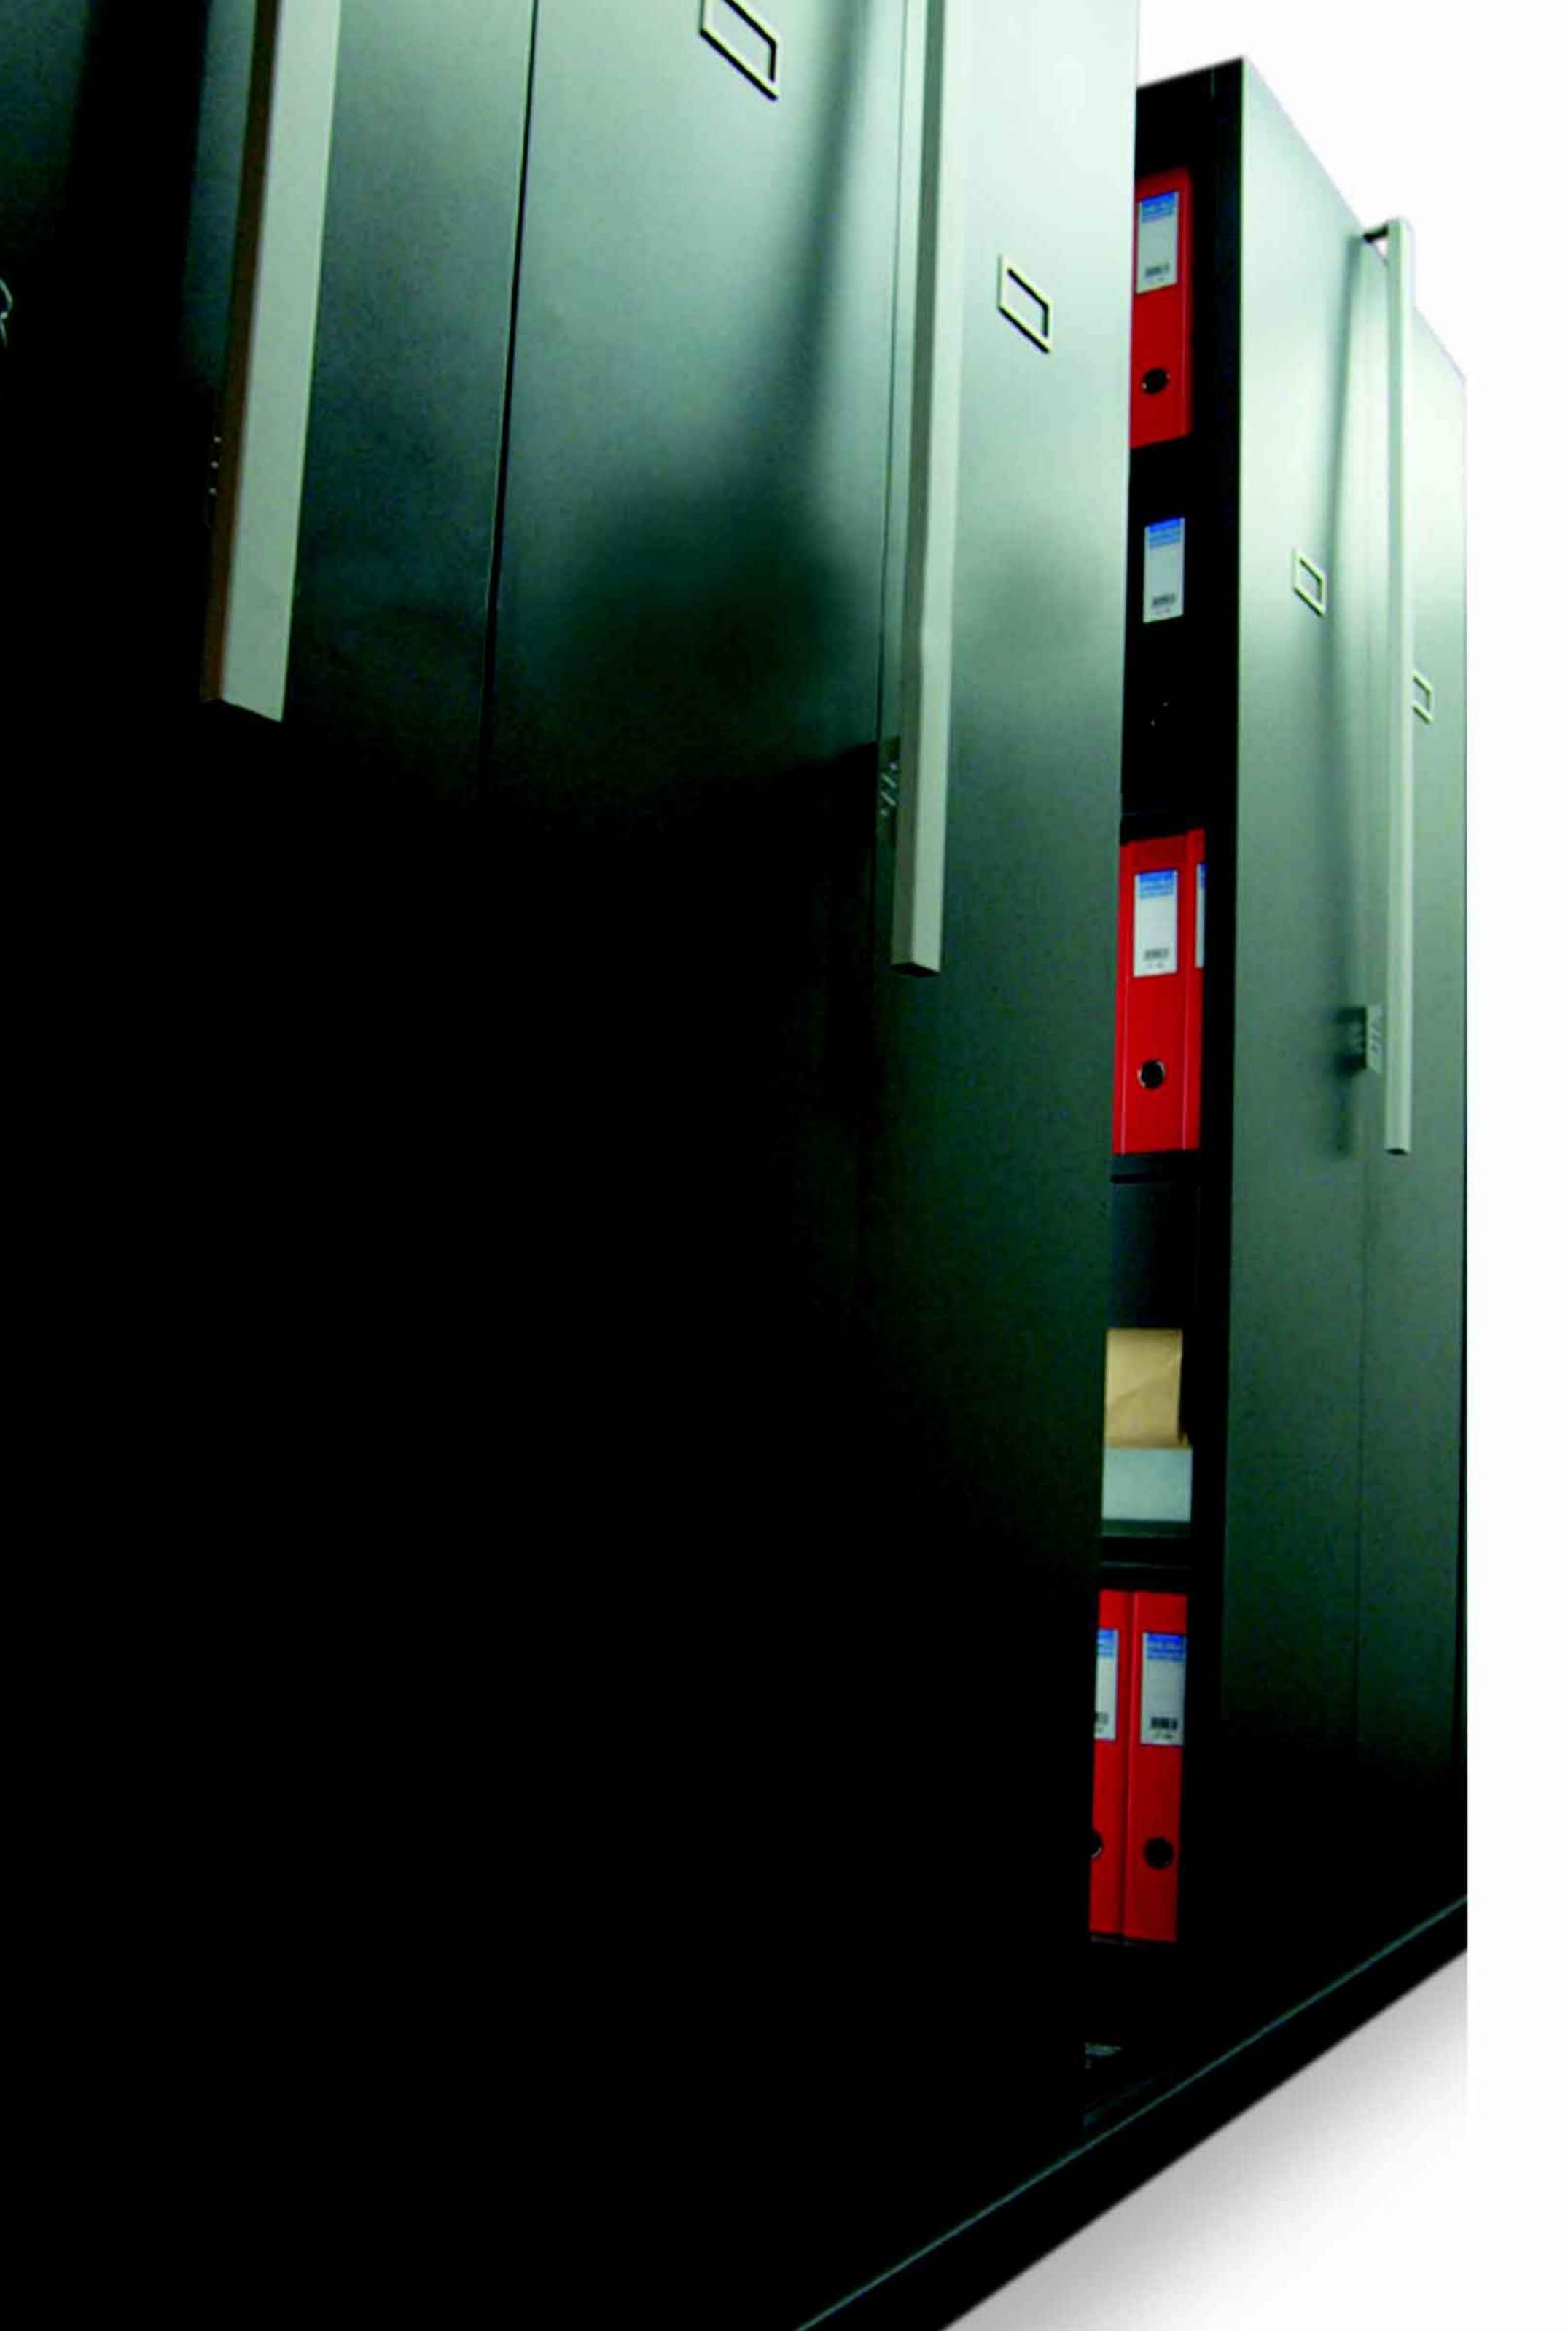

#### Other's Mobile Compactor

### Save Over 60% of Your Valuable Space

24 pcs Full Height Cupboard 288 Sq. Ft.

**Granada** Mobile Compactor 24 Bays 110 Sq. Ft.

|                       | On for a fylobile                                                                  | , co., pac.c.             |                                 |                            |                            | _                         |                           |                           |                            |                            |
|-----------------------|------------------------------------------------------------------------------------|---------------------------|---------------------------------|----------------------------|----------------------------|---------------------------|---------------------------|---------------------------|----------------------------|----------------------------|
| TYPES                 |                                                                                    | 4                         | Bay Single Colu                 | mn                         | 4 Bay Double Column        |                           |                           |                           |                            |                            |
| Models                | MCH4BS                                                                             | MCH6BS                    | MCH8BS                          | MCH10BS                    | MCH12BS                    | MCH4BD                    | MCH6BD                    | MCH8BD                    | MCH10BD                    | MCH12BD                    |
| Description           | 4 Bay<br>Single<br>Column                                                          | 6 Bay<br>Single<br>Column | 8 Bay<br>Single<br>Column       | 10 Bay<br>Single<br>Column | 12 Bay<br>Single<br>Column | 4 Bay<br>Double<br>Column | 6 Bay<br>Double<br>Column | 8 Bay<br>Double<br>Column | 10 Bay<br>Double<br>Column | 12 Bay<br>Double<br>Column |
| Dimension<br>(Length) | 2430mm                                                                             | 3250mm                    | 4070mm                          | 4890mm                     | 5710mm                     | 2430mm                    | 3250mm                    | 4070mm                    | 4890mm                     | 5710mm                     |
| Net Weight            | 258kg                                                                              | 372kg                     | 486kg                           | 600kg                      | 714kg                      | 453kg                     | 672kg                     | 891kg                     | 1110kg                     | 1329kg                     |
| Material              | Cold Rolled Steel                                                                  |                           |                                 |                            |                            |                           |                           |                           |                            |                            |
| Finish                | Epoxy Powder Coating                                                               |                           |                                 |                            |                            |                           |                           |                           |                            |                            |
| Shelf Size            | W910 x D368 x H25 mm                                                               |                           |                                 |                            |                            |                           |                           |                           |                            |                            |
| No of Shelf           | 4 Pieces per Column                                                                |                           |                                 |                            |                            |                           |                           |                           |                            |                            |
| Loading Per Shelf     | 40kg per Pieces                                                                    |                           |                                 |                            |                            |                           |                           |                           |                            |                            |
| Aisle Size            | 790mm                                                                              |                           |                                 |                            |                            |                           |                           |                           |                            |                            |
| Anti Tlit Mechanism   | Nylon Guide D40 mm                                                                 |                           |                                 |                            |                            |                           |                           |                           |                            |                            |
| Material<br>Thickness |                                                                                    |                           | Base : 1mm<br>Top Panel : 0.8mm | Back Pane<br>Side Panel    |                            | Rail: 3mm<br>Shelf: 0.7mm | Platforr                  | m: 19mm Chipbo            | oard                       |                            |
| Rail                  | Made of 3mm Cold Rolled Steel Using Laser Cut Process and with Adjustable Foot Cap |                           |                                 |                            |                            |                           |                           |                           |                            |                            |
| Wheel                 | D60mm Bearing with Nylon Coating Loading: 150kg / Wheel                            |                           |                                 |                            |                            |                           |                           |                           |                            |                            |
| Movement              | Left / Right                                                                       |                           |                                 |                            |                            |                           |                           |                           |                            |                            |