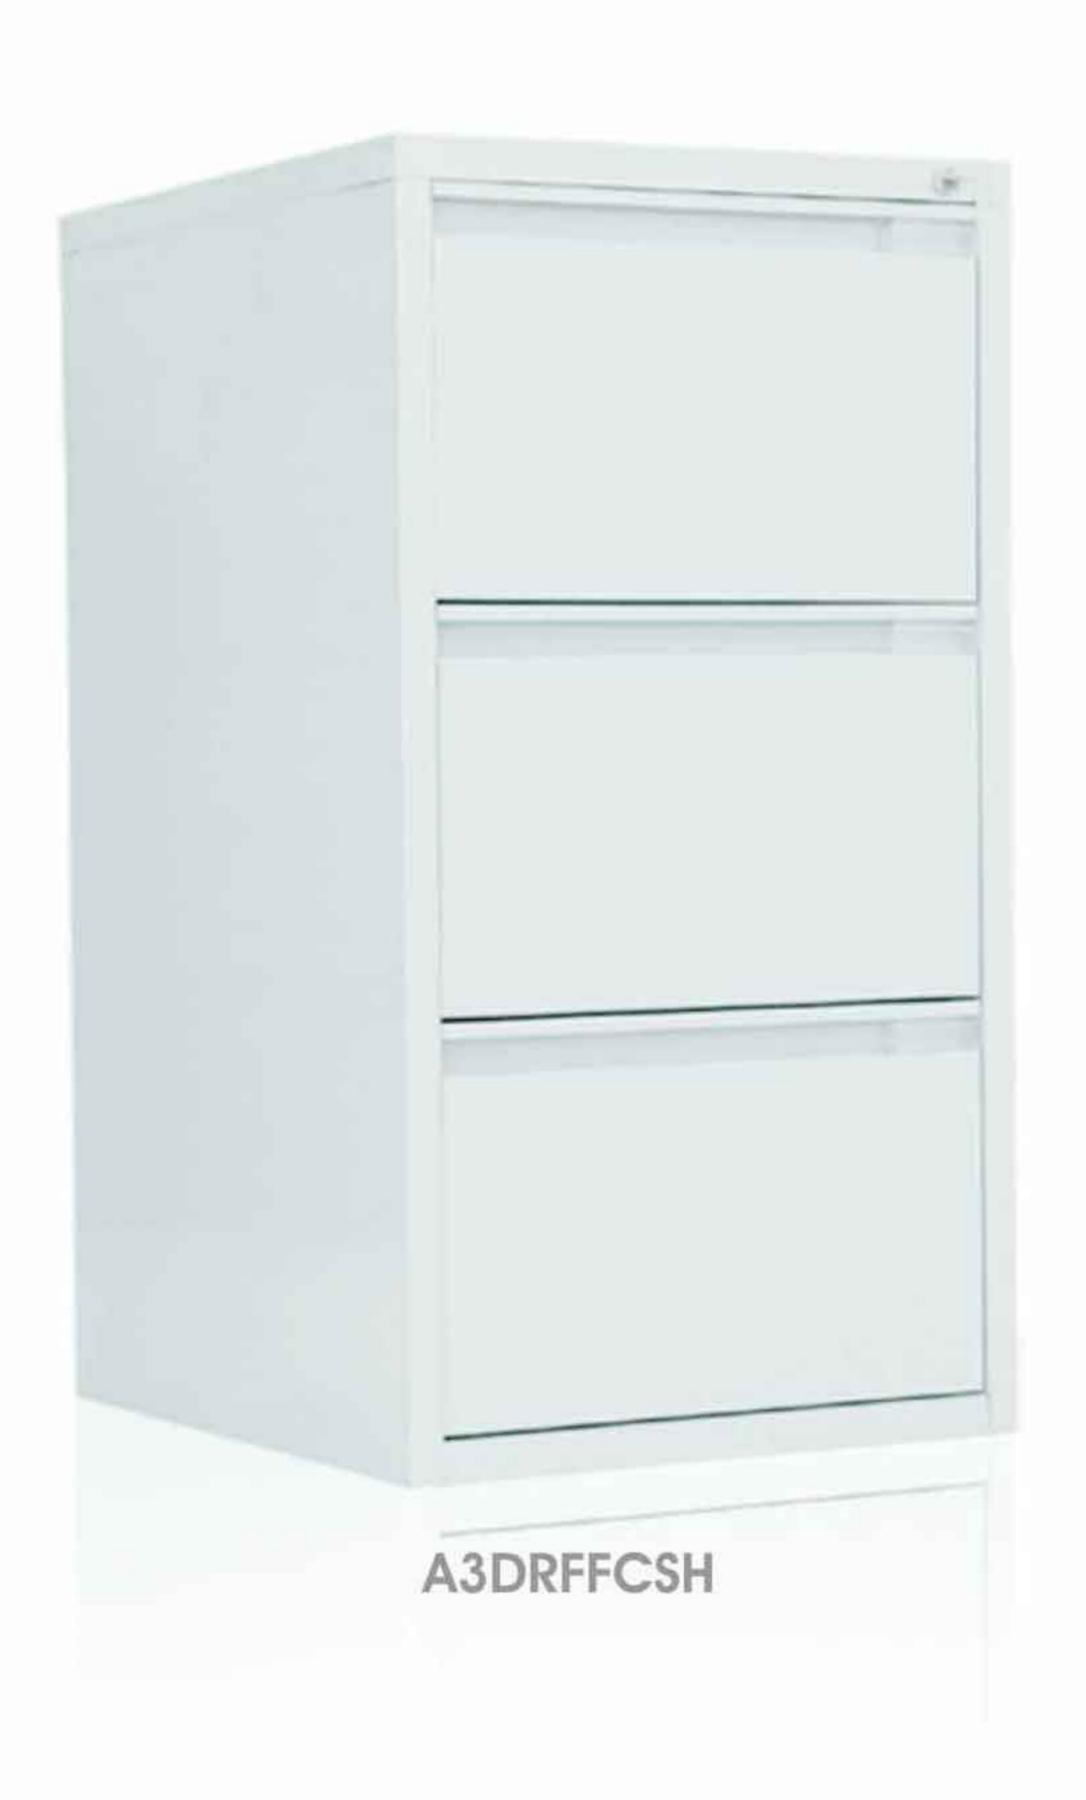

Full Extention Drawer; Anti - Tipping Mechanism

| A2DRFFCSH                | A3DRFFCSH                | A4DRFFCSH                |
|--------------------------|--------------------------|--------------------------|
| 2 Drawers Filing Cabinet | 3 Drawers Filing Cabinet | 4 Drawers Filing Cabinet |
| W.464 - D.620 - 710 mm   | W.464 - D.620 - 1010 mm  | W.464 - D.620 - 1320 mm  |