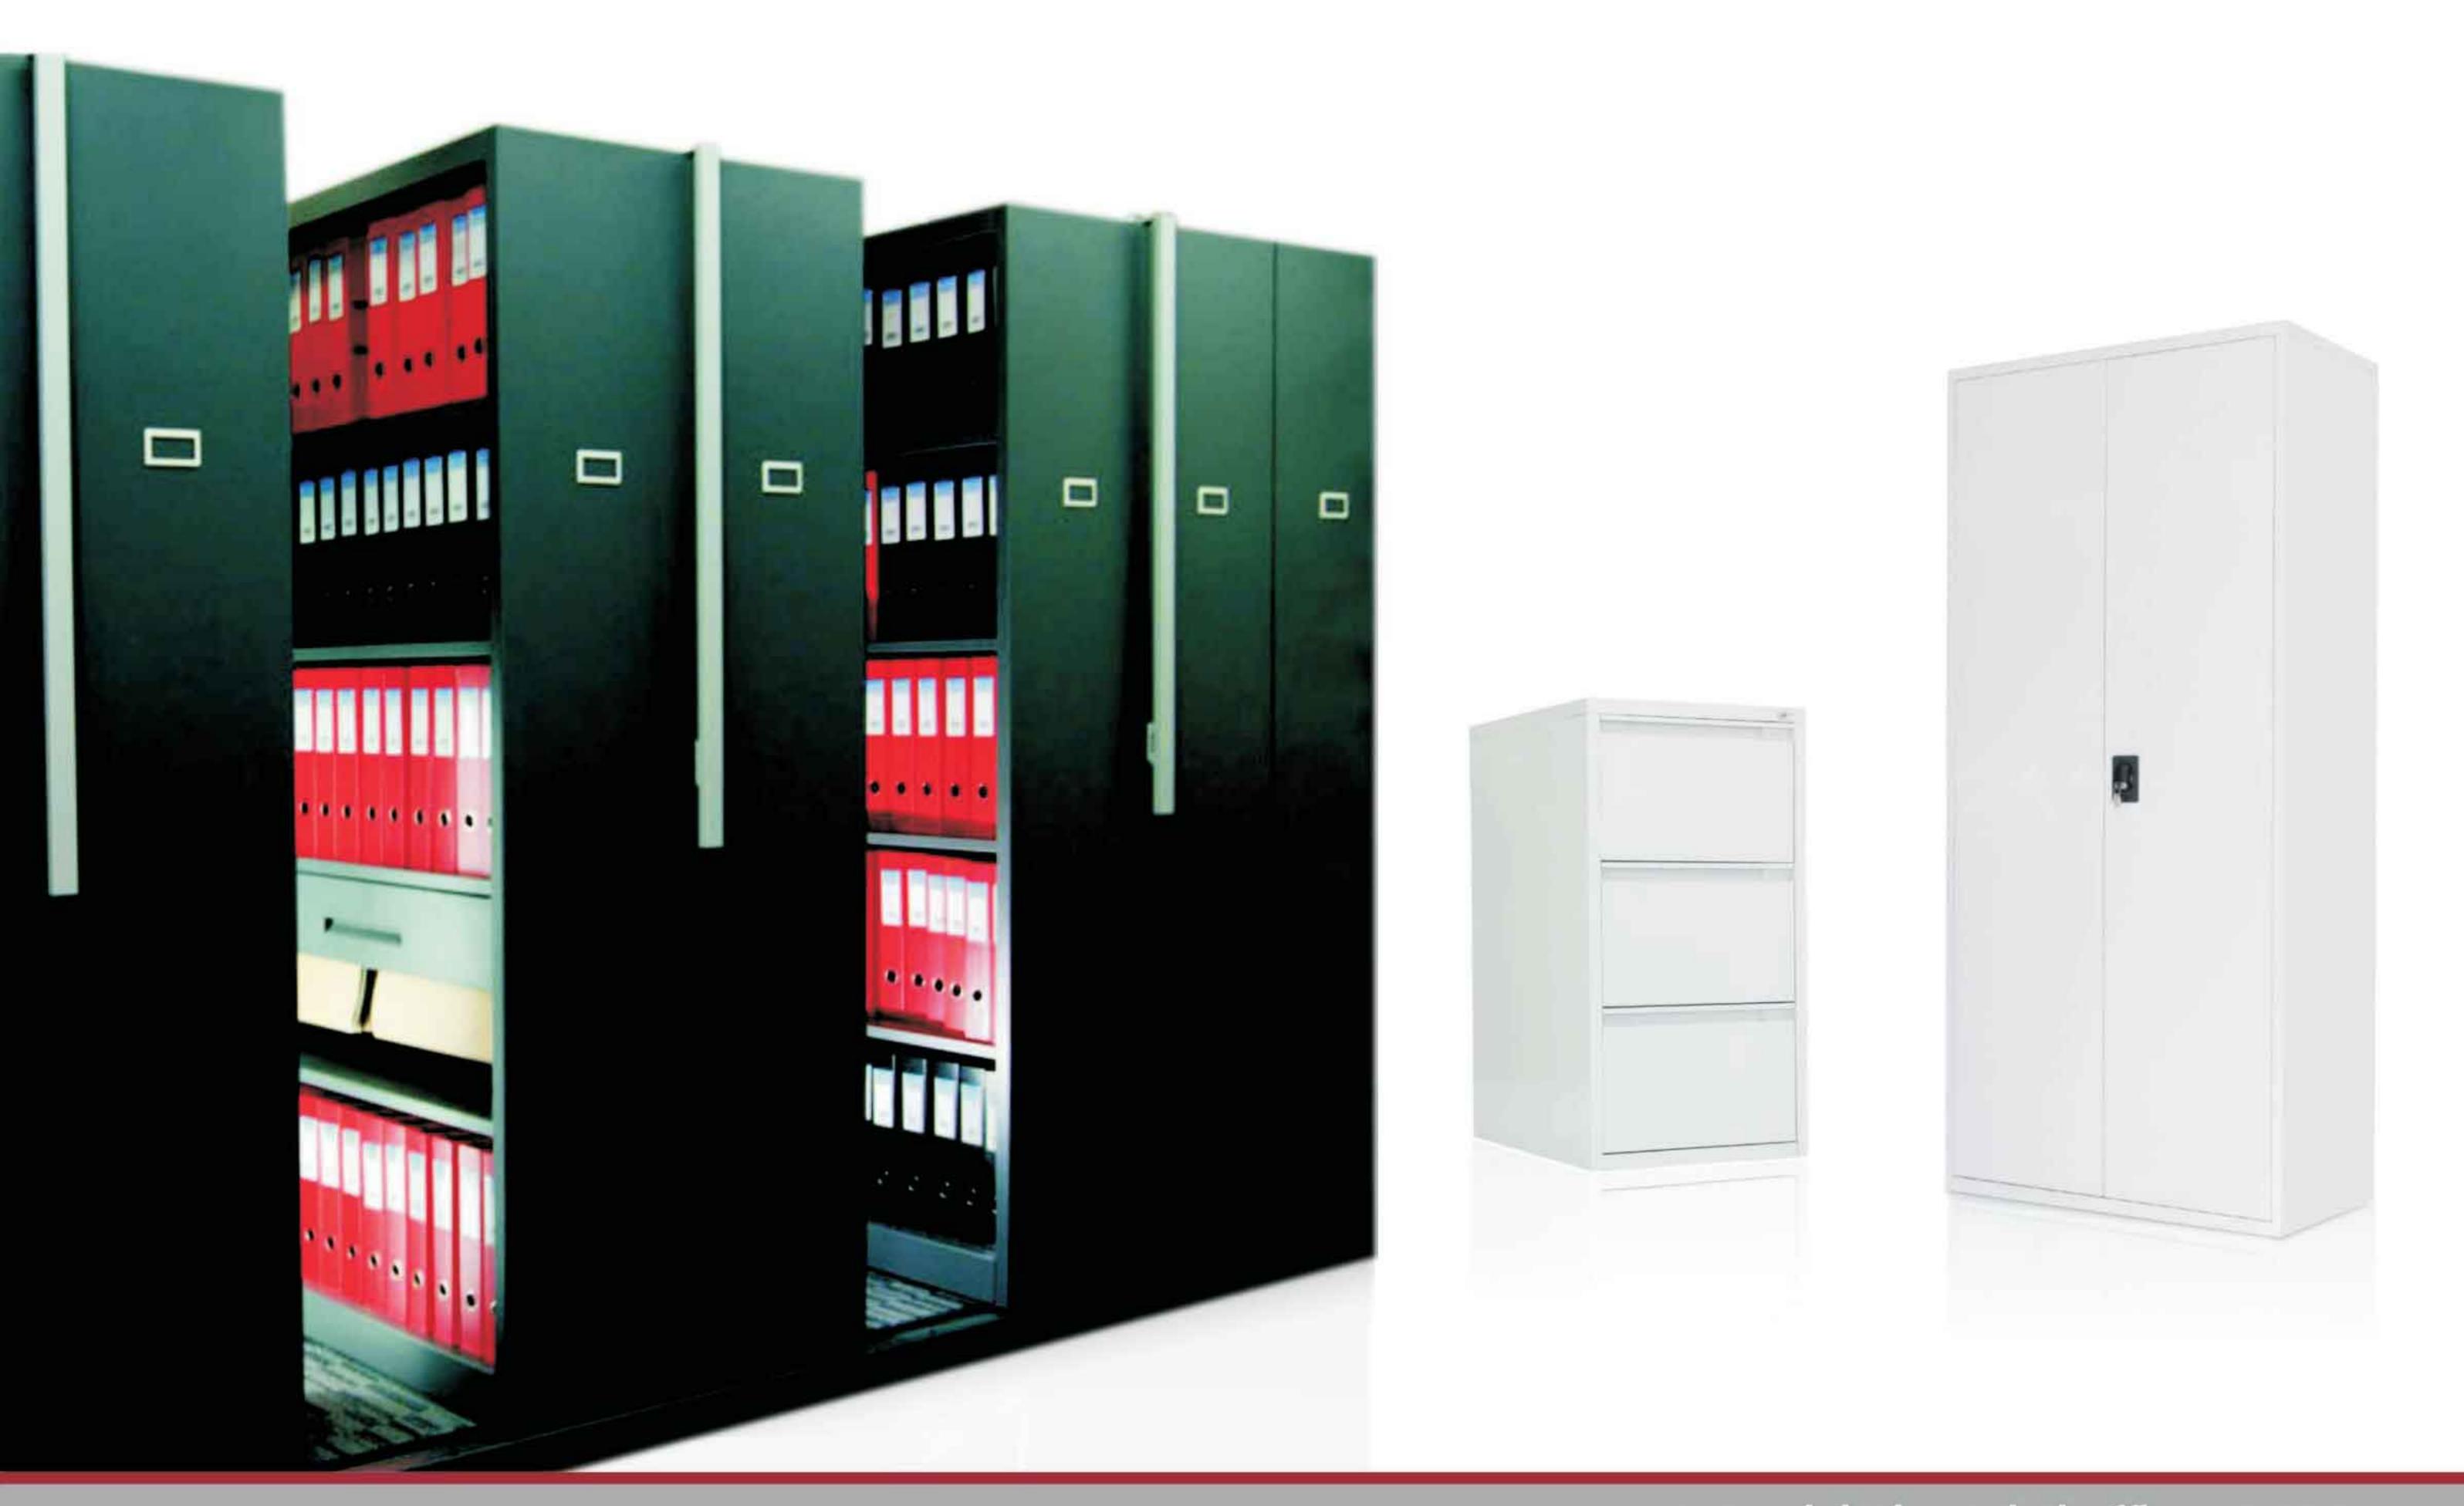

#### Other's Mobile Compactor

### Save Over 60% of Your Valuable Space

24 pcs Full Height Cupboard 288 Sq. Ft.

**Granada** Mobile Compactor 24 Bays 110 Sq. Ft.

|                       | On for a fylobile                                                                  | , co., pac.c.             |                                 |                            |                            | _                         |                           |                           |                            |                            |
|-----------------------|------------------------------------------------------------------------------------|---------------------------|---------------------------------|----------------------------|----------------------------|---------------------------|---------------------------|---------------------------|----------------------------|----------------------------|
| TYPES                 |                                                                                    | 4                         | Bay Single Colu                 | mn                         | 4 Bay Double Column        |                           |                           |                           |                            |                            |
| Models                | MCH4BS                                                                             | MCH6BS                    | MCH8BS                          | MCH10BS                    | MCH12BS                    | MCH4BD                    | MCH6BD                    | MCH8BD                    | MCH10BD                    | MCH12BD                    |
| Description           | 4 Bay<br>Single<br>Column                                                          | 6 Bay<br>Single<br>Column | 8 Bay<br>Single<br>Column       | 10 Bay<br>Single<br>Column | 12 Bay<br>Single<br>Column | 4 Bay<br>Double<br>Column | 6 Bay<br>Double<br>Column | 8 Bay<br>Double<br>Column | 10 Bay<br>Double<br>Column | 12 Bay<br>Double<br>Column |
| Dimension<br>(Length) | 2430mm                                                                             | 3250mm                    | 4070mm                          | 4890mm                     | 5710mm                     | 2430mm                    | 3250mm                    | 4070mm                    | 4890mm                     | 5710mm                     |
| Net Weight            | 258kg                                                                              | 372kg                     | 486kg                           | 600kg                      | 714kg                      | 453kg                     | 672kg                     | 891kg                     | 1110kg                     | 1329kg                     |
| Material              | Cold Rolled Steel                                                                  |                           |                                 |                            |                            |                           |                           |                           |                            |                            |
| Finish                | Epoxy Powder Coating                                                               |                           |                                 |                            |                            |                           |                           |                           |                            |                            |
| Shelf Size            | W910 x D368 x H25 mm                                                               |                           |                                 |                            |                            |                           |                           |                           |                            |                            |
| No of Shelf           | 4 Pieces per Column                                                                |                           |                                 |                            |                            |                           |                           |                           |                            |                            |
| Loading Per Shelf     | 40kg per Pieces                                                                    |                           |                                 |                            |                            |                           |                           |                           |                            |                            |
| Aisle Size            | 790mm                                                                              |                           |                                 |                            |                            |                           |                           |                           |                            |                            |
| Anti Tlit Mechanism   | Nylon Guide D40 mm                                                                 |                           |                                 |                            |                            |                           |                           |                           |                            |                            |
| Material<br>Thickness |                                                                                    |                           | Base : 1mm<br>Top Panel : 0.8mm | Back Pane<br>Side Panel    |                            | Rail: 3mm<br>Shelf: 0.7mm | Platforr                  | m: 19mm Chipbo            | oard                       |                            |
| Rail                  | Made of 3mm Cold Rolled Steel Using Laser Cut Process and with Adjustable Foot Cap |                           |                                 |                            |                            |                           |                           |                           |                            |                            |
| Wheel                 | D60mm Bearing with Nylon Coating Loading: 150kg / Wheel                            |                           |                                 |                            |                            |                           |                           |                           |                            |                            |
| Movement              | Left / Right                                                                       |                           |                                 |                            |                            |                           |                           |                           |                            |                            |