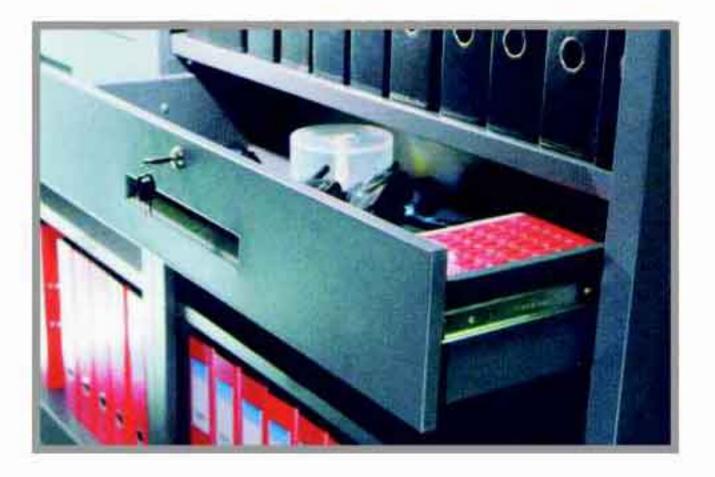

#### <u>ACCESSORIES</u>

CD Drawer

Lateral Drawer

Lateral Frame ( for A4/A3 File Storage )

Multi-Purpose Shelf