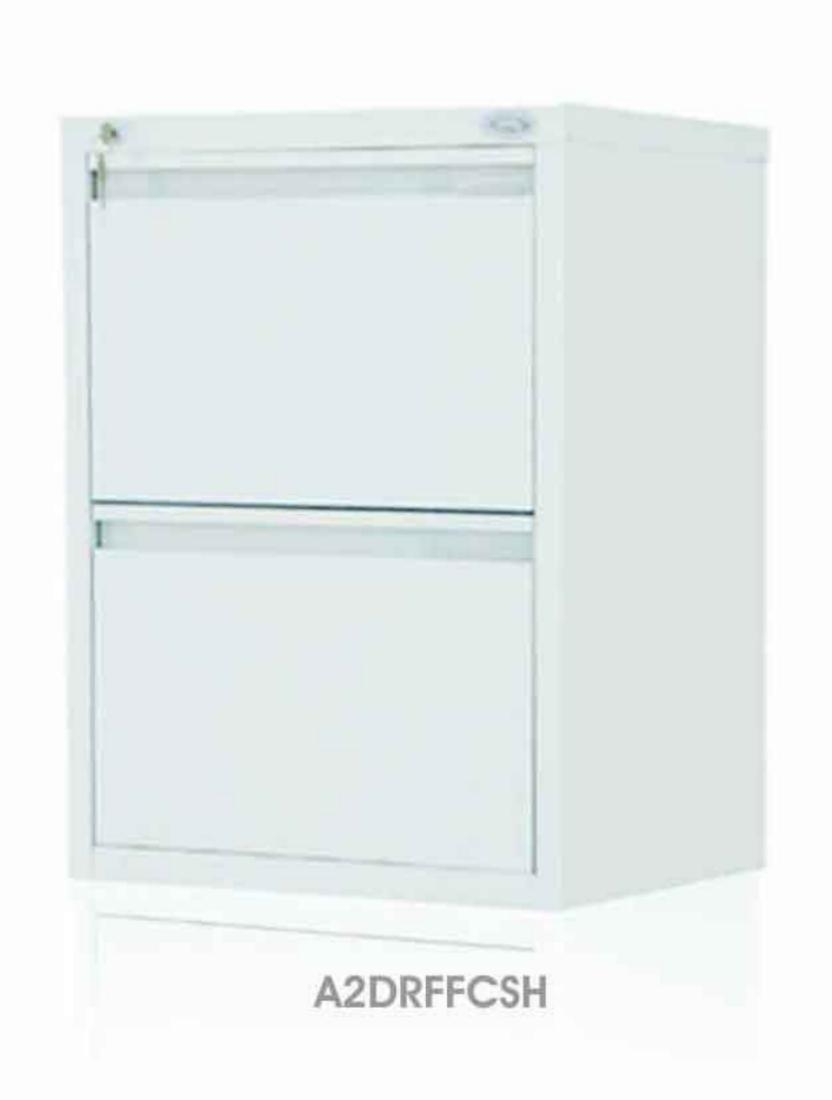

Full Extention Drawer; Anti - Tipping Mechanism

| A2DRFFCSH                | A3DRFFCSH                | A4DRFFCSH                |
|--------------------------|--------------------------|--------------------------|
| 2 Drawers Filing Cabinet | 3 Drawers Filing Cabinet | 4 Drawers Filing Cabinet |
| W.464 - D.620 - 710 mm   | W.464 - D.620 - 1010 mm  | W.464 - D.620 - 1320 mm  |